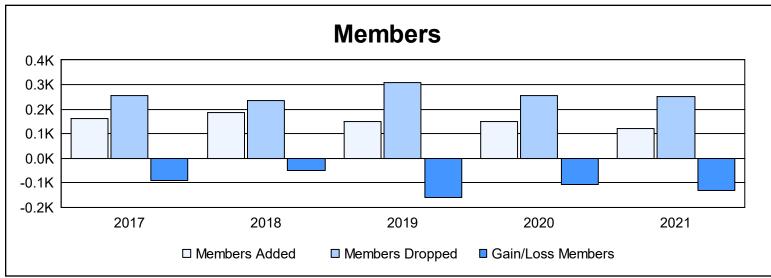

District 331 B As of June 2021 Cumulative

| Year      | New<br>Clubs | Dropped<br>Clubs | Gain/<br>Loss<br>Clubs | New<br>Members | Charter<br>Members | Reinstate<br>Members | Transfer<br>Members | Total<br>Member<br>Added | Total<br>Members<br>Dropped | Gain/<br>Loss<br>Members |
|-----------|--------------|------------------|------------------------|----------------|--------------------|----------------------|---------------------|--------------------------|-----------------------------|--------------------------|
| 2016-2017 | 0            | 2                | -2                     | 158            | 0                  | 2                    | 2                   | 162                      | 254                         | -92                      |
| 2017-2018 | 0            | 2                | -2                     | 181            | 0                  | 2                    | 3                   | 186                      | 236                         | -50                      |
| 2018-2019 | 0            | 2                | -2                     | 143            | 0                  | 5                    | 1                   | 149                      | 310                         | -161                     |
| 2019-2020 | 0            | 3                | -3                     | 144            | 0                  | 3                    | 1                   | 148                      | 257                         | -109                     |
| 2020-2021 | 0            | 2                | -2                     | 116            | 1                  | 3                    | 0                   | 120                      | 251                         | -131                     |
| Average   | 0            | 2                | -2                     | 148            | 0                  | 3                    | 1                   | 153                      | 262                         | -109                     |